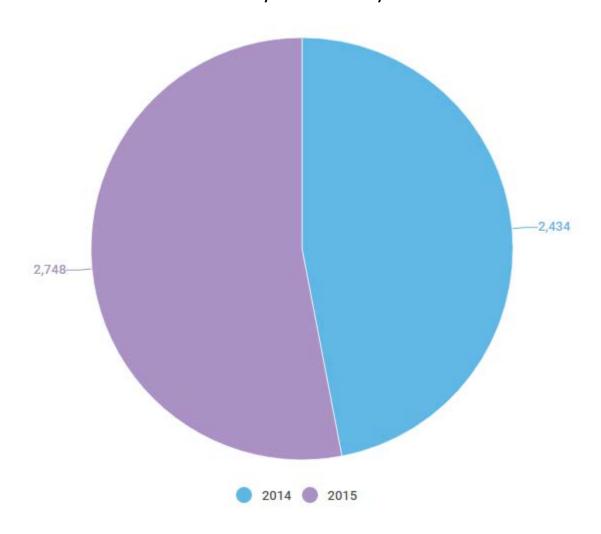

## Overall Number of Students Engaging in On-Campus Employer Activities 2014/15 vs 2015/16