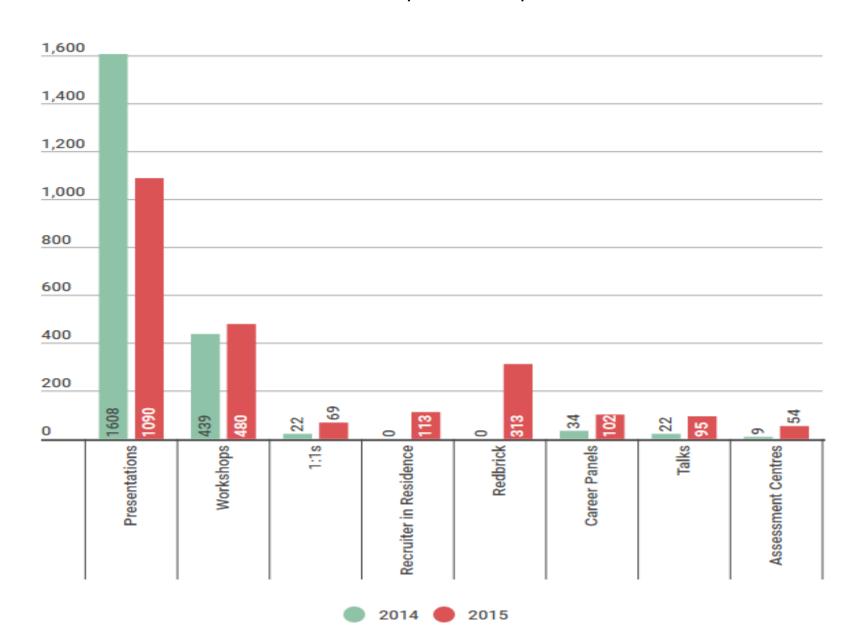

## Breakdown of Student Attendance at Various Activities on Campus 2014/15 vs 2015/16