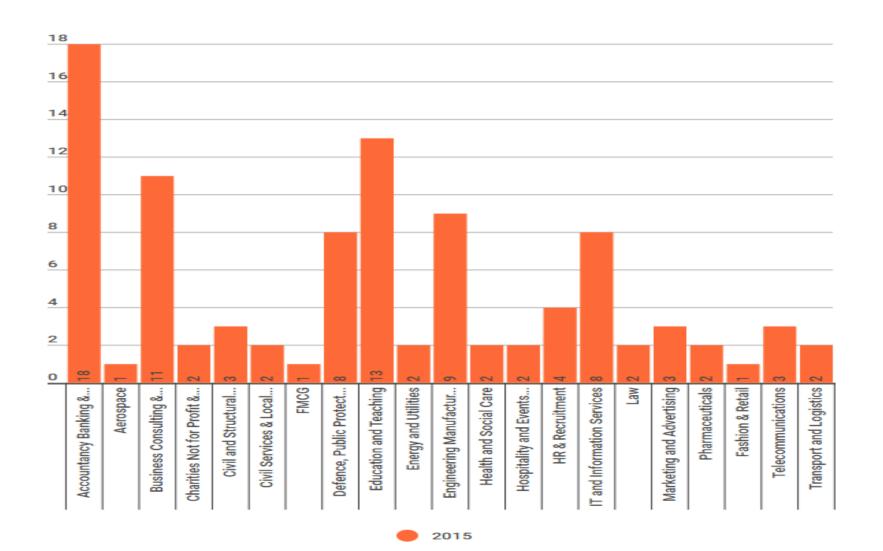

## Breakdown of Student Attendance at Various Activities on Campus 2014/15 vs 2015/16



## Overall Number of Students Engaging in On-Campus Employer Activities 2014/15 vs 2015/16



## Range of Sectors Represented on campus throughout 2015/16



## **Student non-Attendance**

Our non-attendance rates have decreased by an extremely positive 57% of the course of one year. This is due to the introduction of a new student engagement platform and a text reminder service.

The graph below demonstrates the percentage of students who had signed up to attend an event but did not attend in 2014, compared to 2015.