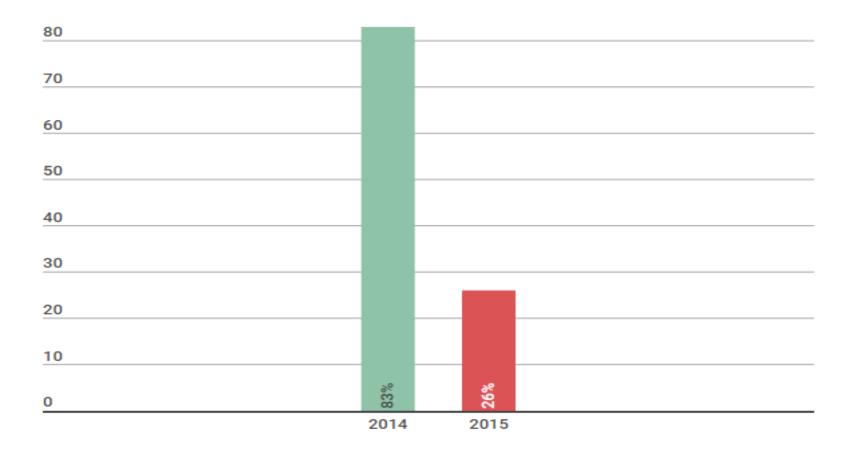

## **Student non-Attendance**

Our non-attendance rates have decreased by an extremely positive 57% of the course of one year. This is due to the introduction of a new student engagement platform and a text reminder service.

The graph below demonstrates the percentage of students who had signed up to attend an event but did not attend in 2014, compared to 2015.